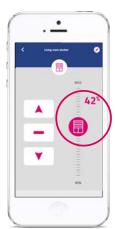

> MORE PRECISION I can select the opening setting for my shutter to the preferred position from the control menu.