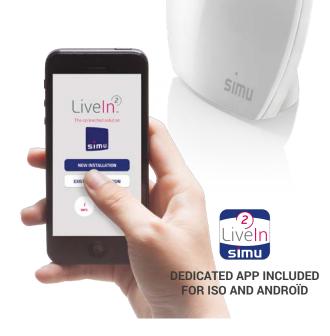

#### LIVEIN2, THIS IS THE SIMPLEST REMOTE CONTROL THERE IS -THE ONE THAT'S ALWAYS WITHIN EASY REACH!

#### FOR YOU USERS:

Whether you're at home or on the move, the Liveln2 app lets you control your home's devices with a smartphone or tablet : rolling shutters, awnings, screens; garage door, lighting ...