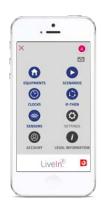

## **4 POSSIBILITIES TO CONTROL YOUR HOME**

EQUIPMENTS DIRECT CONTROL OF DEVICES OR BY CHOSEN GROUPS

SCENARIOS SCENARIO CREATION AND LAUNCH

Perform a sequence of orders on several devices. Ex: «departure» scenario which closes all the shutters and switches off the lights

Transmitter BHz scenario Liveln2

Contraction

CLOCKS TIME CLOCK PROGRAMS

Automate based on pre-determined times : fixed schedule, dusk, dawn, presence simulation function ... Possibility of deactivating the clocks individually

SENSORS AND IF-THEN ADD A SUN SENSOR

The addition of the BHz exterior sun sensor enables to create conditions for automating shutters depending on the level of sunlight.