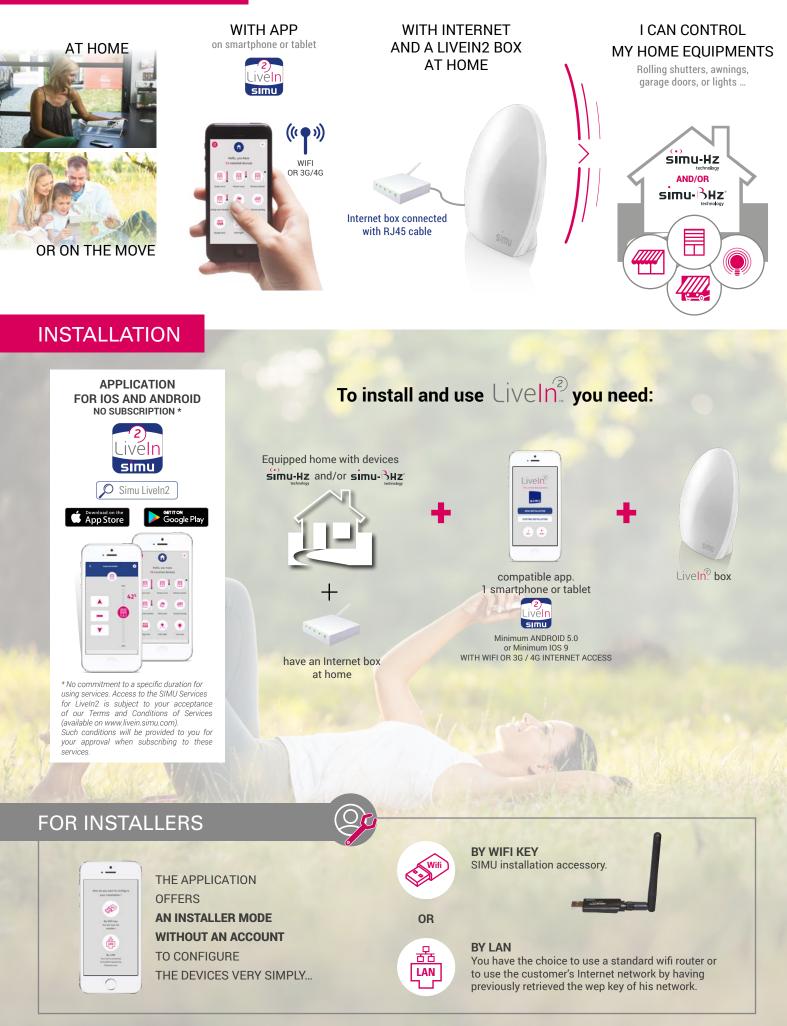

#### FOR YOU USERS:

Whether you're at home or on the move, the Liveln2 app lets you control your home's devices with a smartphone or tablet : rolling shutters, awnings, screens; garage door, lighting ...

According to your needs, you will be able **to customize your installation**. More than just direct control of devices, you will create **scenarios**, that enable you to perform a sequence of commands on several devices at the same time with a

to perform a sequence of commands on several devices at the same time with a single click, or **automatic orders** following chosen times and conditions. You don't have to worry about your shutters, they open and close automatically for

greater comfort, more safety and energy savings.

Enhanced by a **compatibility with a new BHz radio range**, you benefit from peace of mind of **an information feedback on the status of your equipment**.

#### FOR YOU INSTALLERS:

The Liveln2 application offers **an installer mode**, without need for an account creation, flexible and intuitive, to allow you to manage all installation cases.

The LiveIn2 box includes **dual technology**, radio Hz and **the new radio BHz.** Your Hz projects are followed and are made compatible with BHz modernisation.