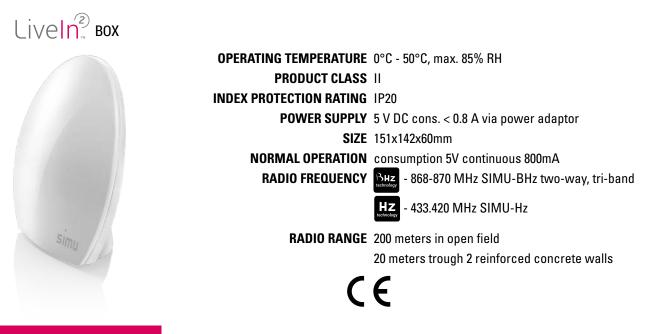

#### BOX

| DESCRIPTION              | REFERENCE |  |
|--------------------------|-----------|--|
| LIVEIN2 BOX              | 2009201   |  |
|                          | Livel?    |  |
| INSTALLATION ACCESSORIES |           |  |
| DESCRIPTION              | REFERENCE |  |