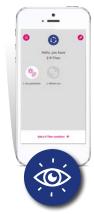

#### **NEW SIMU-BHz**

powered by

WHAT IS SIMU-BHz ? This is the new radio range with information feedback proposed by SIMU.

INFORMATION FEEDBACK I can see the status of my BHz shutters from the equipment menu in real time.

> MORE PRECISION I can select the opening setting for my shutter to the preferred position from the control menu.