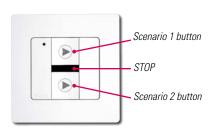

# PLAY YOUR FAVORITE SCENARIOS FROM A WALL CONTROL POINT

The scenario transmitter gives the opportunity to play two scenarios among those created in the Liveln2 application.

**100% COMPATIBLE WITH SIMU RADIO:** through Liveln2, it can control both Hz and BHz equipment.

**EASY PROGRAMMING:** from the Liveln2 app, assign to each button of the transmitter a scenario so that you can launch it directly from the transmitter. If necessary, the choice of assigned scenarios may be modified.

**PRACTICAL:** it can be placed wherever you want; for instance at the entrance of his house, to play the scenarios «close all» / «open all». This control point will still operate with Livein2 box even if there is an Internet breakdown.