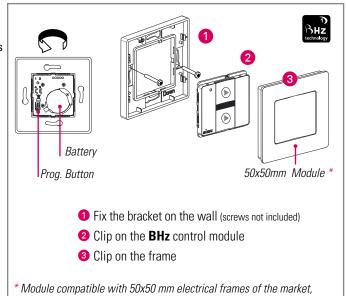

#### **PRE-SETTINGS**

1 - In the Liveln2 app, from the SETTINGS menu, add a device BHz «Remote». Let you guide by the application to pair the transmitter with its PROG button.

**2-** Then configure on each button of the transmitter the preferred scenario.

**3-** The scenario transmitter is ready to operate.