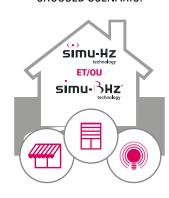

**PROTECTION INDEX** IP30

PRODUCT CLASS III

**COMPATIBILITY** Through the connected solution LiveIn2

compatible with motors and receivers

SIMU-Hz and SIMU-BHz