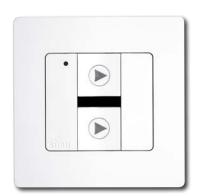

# PLAY YOUR FAVORITE SCENARIOS FROM A WALL CONTROL POINT

The scenario transmitter gives the opportunity to play two scenarios among those created in the Liveln2 application.

**100% COMPATIBLE WITH SIMU RADIO:** through Liveln2, it can control both Hz and BHz equipment.

**EASY PROGRAMMING:** from the Liveln2 app, assign to each button of the transmitter a scenario so that you can launch it directly from the transmitter. If necessary, the choice of assigned scenarios may be modified.

**PRACTICAL:** it can be placed wherever you want; for instance at the entrance of his house, to play the scenarios «close all» / «open all». This control point will still operate with Livein2 box even if there is an Internet breakdown.

**CUSTOMIZABLE:** a collection of frames with stylish colours and decorations lets you to customise the transmitter and bring a unique touch to your decor.

Before fixing the transmitter to the wall, make the following presets: