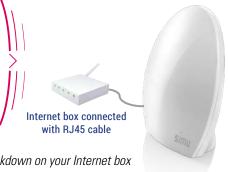

**PRACTICAL:** it can be placed wherever you want; for instance at the entrance of his house, to play the scenarios «close all» / «open all». This control point will still operate with Livein2 box even if there is an Internet breakdown.

\* Operates even in case there is a network breakdown on your Internet box