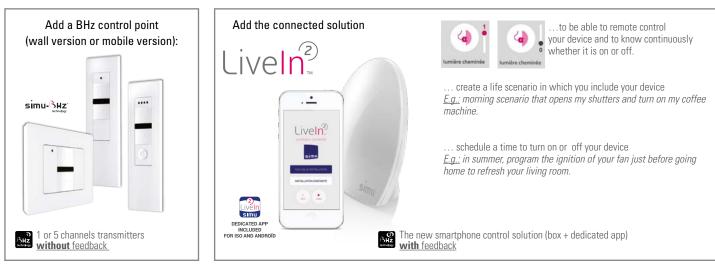

#### THE POSSIBILITY OF SMARTPHONE CONTROL WITH INFORMATION FEEDBACK

By associating the plug BHz with the **LiveIn2** control solution, it is possible to control its light far from home, and to know continuously whether it is on or off. It also becomes possible to program it so as to make it turn on and off automatically at the desired times (for example, in its absence to simulate a presence).

## **CREATE MY LIFE SCENARIOS:**

- In the morning, from my bed, I can turn on the light, turn on the coffee maker, turn on the heating in the bathroom and open the shutters...