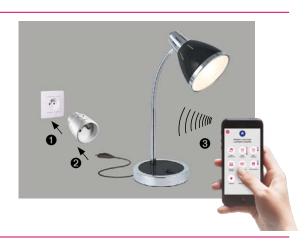

#### A plug and play installation in 3 steps :

- Put in the BHz ON / OFF plug into a mains 230V socket
- Connect the electrical appliance\* on the BHz plug
- Record the SIMU-BHz control (s) of your choice\*\*
  (Wall transmitters, mobile transmitters or smartphones with LiveIn2 application...)
- \* Respect the maximum control output allowed according to the type of equipment (device equipped with a type E or type F plug depending on the version)
- \*\* Limit of 10 BHz control points (Liveln2 not included in this limitation)