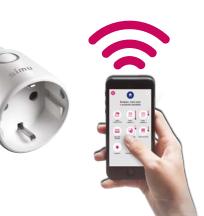

#### THE POSSIBILITY OF SMARTPHONE CONTROL WITH INFORMATION FEEDBACK

By associating the plug BHz with the **LiveIn2** control solution, it is possible to control its light far from home, and to know continuously whether it is on or off. It also becomes possible to program it so as to make it turn on and off automatically at the desired times (for example, in its absence to simulate a presence).