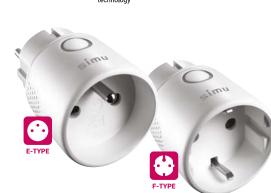

#### **EASY AND QUICK TO INSTALL**

The Plug BHz ON/OFF exists in 2 versions (E-type and F-type) and may therefore be inserted into any power outlet and paired very simply to transmitters through its front programming button.