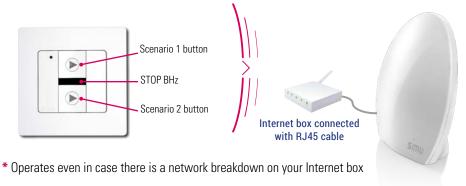

**PRACTICAL:** it can be placed wherever you want; for instance at the entrance of his house, to play the scenarios «close all» / «open all». This control point will still operate with Livein2 box even if there is an Internet breakdown.

### **OPERATING \***

FROM THE TRANSMITTER, PLAY THE DEFINED SCENARIO.

This one is transmitted to the LiveIn2 box.

THE LIVEIN2 BOX BROADCASTS THE SCENARIO'S COMMANDS ON THE INSTALLATION DEVICES.

SHUTTERS, AWNINGS OR LIGHTS TRIGGER ACCORDING TO THE CHOOSED SCENARIO.