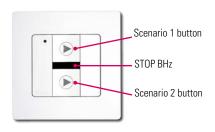

**EASY PROGRAMMING:** from the Liveln2 app, assign to each button of the transmitter a scenario so that you can launch it directly from the transmitter. If necessary, the choice of assigned scenarios may be modified.

### **OPERATING \***

FROM THE TRANSMITTER, PLAY THE DEFINED SCENARIO.

This one is transmitted to the LiveIn2 box.

THE LIVEIN2 BOX BROADCASTS THE SCENARIO'S COMMANDS ON THE INSTALLATION DEVICES.

SHUTTERS, AWNINGS OR LIGHTS TRIGGER ACCORDING TO THE CHOOSED SCENARIO.