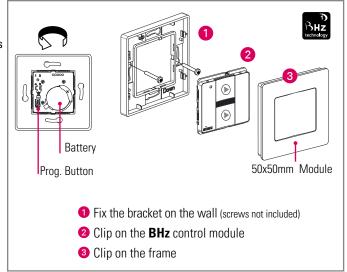

#### **PRE-SETTINGS**

1 - In the Liveln2 app, from the SETTINGS menu, add a device BHz «Remote». Let you guide by the application to pair the transmitter with its PROG button.

**2-** Then configure on each button of the transmitter the preferred scenario.

**3-** The scenario transmitter is ready to operate.