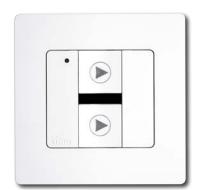

**CUSTOMIZABLE:** a collection of frames with stylish colours and decorations lets you to customise the wall transmitter and bring a unique touch to your decor.

Before fixing the transmitter to the wall, make the following presets:

## COLLECTION OF COLOURED FRAMES TO CUSTOMIZE THE WALLTRANSMITTER

| The frames are packaged individually. |            |         |               |              |             |              |             |         |                   |
|---------------------------------------|------------|---------|---------------|--------------|-------------|--------------|-------------|---------|-------------------|
|                                       | Anthracite | Taupe   | Raspberry Red | Mineral Blue | Bruched Alu | Zebrano Wood | Lily flower | Zebra   | Anthracite chrome |
| Frames for wall transmitter           | 9019766    | 9019767 | 9019768       | 9019769      | 9019770     | 9019771      | 9019772     | 9019773 | 9019774           |