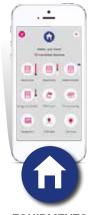

# 4 POSSIBILITIES TO CONTROL YOUR HOME

EQUIPMENTS
DIRECT CONTROL OF DEVICES
OR BY CHOSEN GROUPS

SCENARIOS

SCENARIO CREATION AND LAUNCH

Perform a sequence of orders on several devices. Ex: «departure» scenario which closes all the shutters and switches off the lights