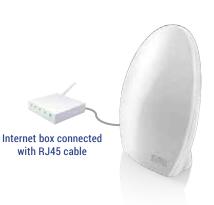

### WITH INTERNET AND A LIVEIN2 BOX AT HOME

# To install and use Livein you need:

Equipped home with devices simu-Hz and/or simu-BHz

+

have an Internet box at home

compatible app. 1 smartphone or tablet

Minimum ANDROID 5.0 or Minimum IOS 9 WITH WIFI OR 3G / 4G INTERNET ACCESS