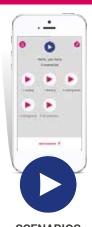

# 4 POSSIBILITIES TO CONTROL YOUR HOME

EQUIPMENTS
DIRECT CONTROL OF DEVICES
OR BY CHOSEN GROUPS

SCENARIOS

SCENARIO CREATION AND LAUNCH

Perform a sequence of orders on several devices. Ex: «departure» scenario which closes all the shutters and switches off the lights

Transmitter BHz scenario Liveln2

TIME CLOCK PROGRAMS

Automate based on pre-determined times: fixed schedule, dusk, dawn, presence simulation function ... Possibility of deactivating the clocks individually