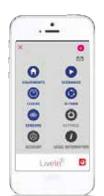

# 4 POSSIBILITIES TO CONTROL YOUR HOME

EQUIPMENTS
DIRECT CONTROL OF DEVICES
OR BY CHOSEN GROUPS

SCENARIOS

SCENARIO CREATION AND LAUNCH

Perform a sequence of orders on several devices. Ex: «departure» scenario which closes all the shutters and switches off the lights

Transmitter BHz scenario Liveln2

TIME CLOCK PROGRAMS

Automate based on pre-determined times: fixed schedule, dusk, dawn, presence simulation function ... Possibility of deactivating the clocks individually

**SENSORS AND IF-THEN** 

ADD A SUN SENSOR

The addition of the BHz exterior sun sensor enables to create conditions for automating shutters depending on the level of sunlight.

Outdoor BHz sun sensor