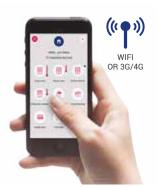

# WITH APP on smartphone or tablet

# I CAN CONTROL MY HOME EQUIPMENTS

Rolling shutters, awnings, garage doors, or lights ...