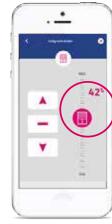

# I CAN CONTROL MY HOME EQUIPMENTS

Rolling shutters, awnings, garage doors, or lights ...

# 4 POSSIBILITIES TO CONTROL YOUR HOME

EQUIPMENTS
DIRECT CONTROL OF DEVICES
OR BY CHOSEN GROUPS

SCENARIOS

SCENARIO CREATION AND LAUNCH

Perform a sequence of orders on several devices. Ex: «departure» scenario which closes all the shutters and switches off the lights