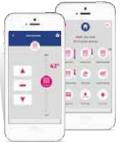

#### **FOR YOU USERS:**

Whether you're at home or on the move, the Liveln2 app lets you control your home's devices with a smartphone or tablet: rolling shutters, awnings, screens; garage door, lighting ...

# I CAN CONTROL MY HOME EQUIPMENTS

Rolling shutters, awnings, garage doors, or lights ...