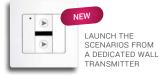

Transmitter BHz scenario Liveln2

TIME CLOCK PROGRAMS

Automate based on pre-determined times: fixed schedule, dusk, dawn, presence simulation function ... Possibility of deactivating the clocks individually